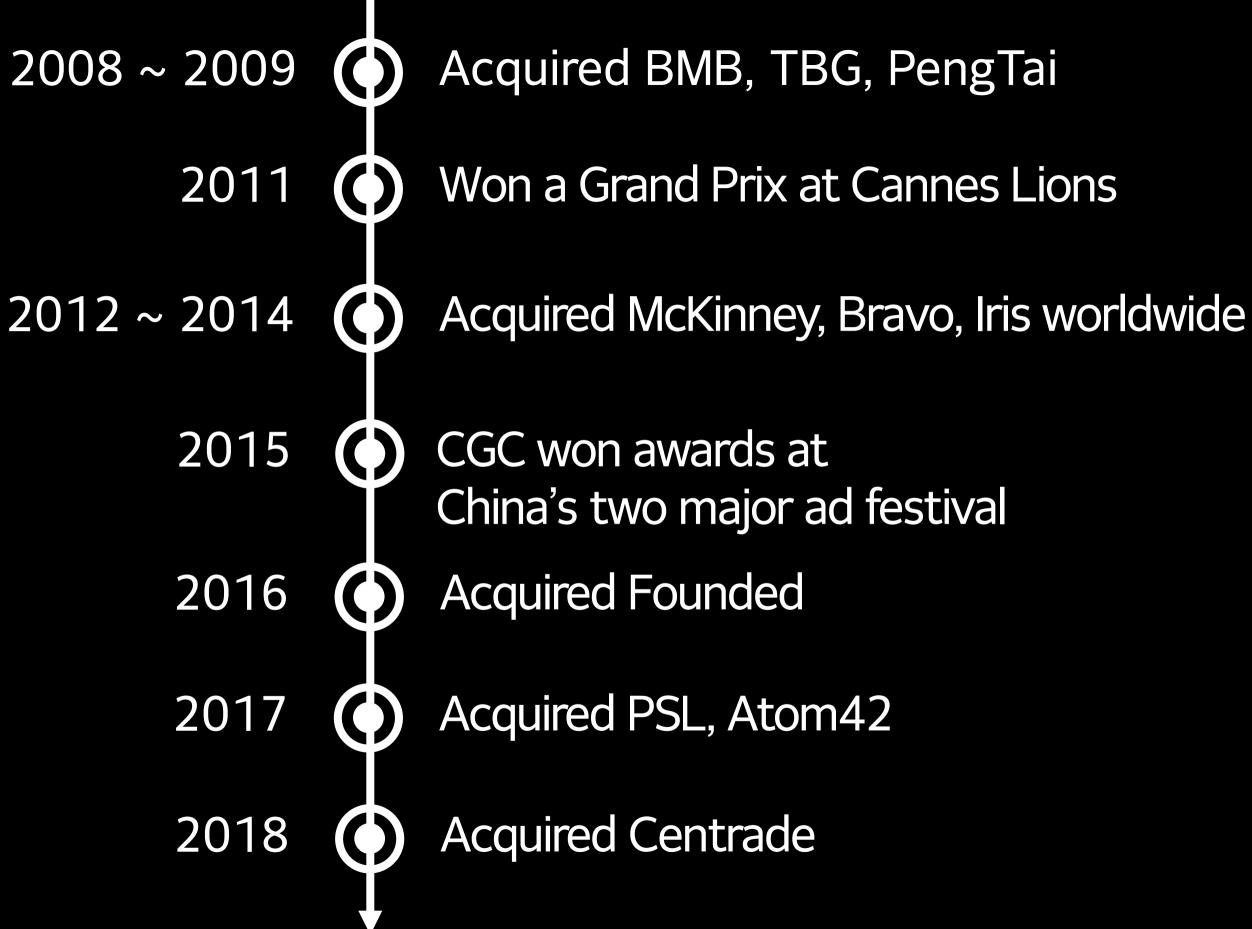

### Past Cheil Worldwide is inarguably the No. 1 agency leading the advertising industry in Korea.