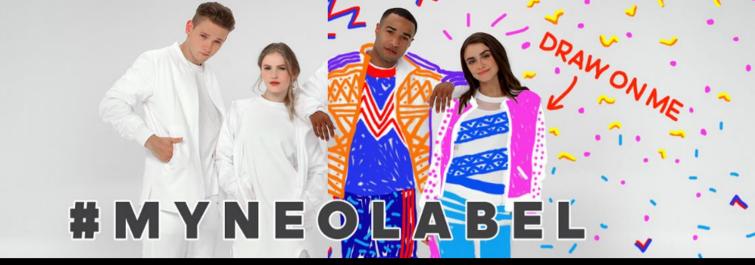

### #myneolabel Bronze 2

좋아요 502개

2toyoung 히트텍10주년, 많은 사랑 받아온♥ 얇은데 보온성도 좋아서 애정하는 아이템 :) 11월 4일부터 17일까지 히트텍 5만원 이상 구매시, 히트텍 윈도우 준다고 하니 얼른가용 히히 #귀나클로 #히트텍10주년 #히트텍윈도우 #히트텍

2toyoung #셀카 #셀스타그램 #셀피 #selfie #selca #일스타 #일스타그램 #daily #dailylook #데일리 #데일리룩 #코디 #오오 티디 #ootd #블로그마켓 #마켓 #market #겨울코디 #겨울 #여행