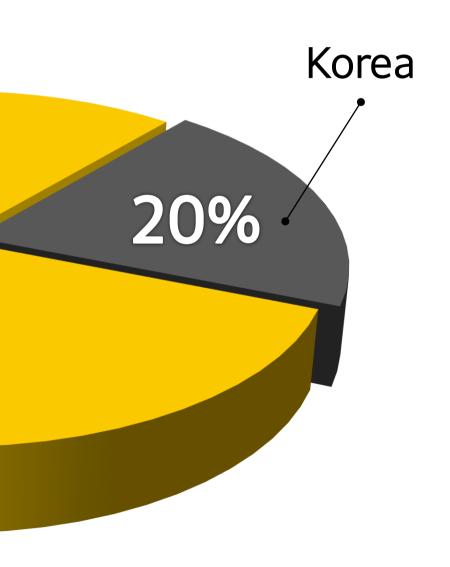

## 6,300 Employees at Cheil Worldwide

As of August 2017

China

unicom中国联通

Abbott

AMOREPACIFIC